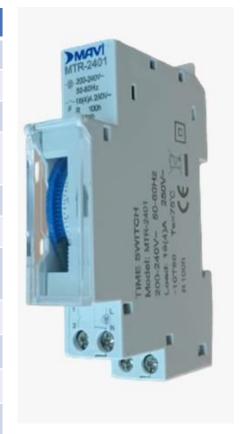

The Electro-Mechanical timer is suitable to be adjusted by user to automatically turn on and off electrical load such as lighting, neon signs, machines, agriculture pumps, fans, radio, TV, control devices, etc.