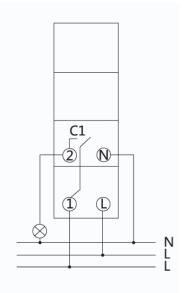

VA                                       |
| Insulation Resistance    | ≥ 100MΩ                                     |
| Drive                    | Quartz-controlled stepper motor             |
| Program                  | 24Hr                                        |
| Power Reserve            | 100 Hour                                    |
| Switching Capacity       | 250VAC, cos Φ=1 16A<br>250VAC, cos Φ=0.6 4A |
| Lamp Load                | 1000W                                       |
| Shortest Switching times | 15 minutes                                  |
| Time Accuracy at 25°C    | ≤ ±1sec/day (quartz)                        |
| Insulation Protection    | IP20                                        |
| Operating Temperature    | -10°C - +50°C                               |