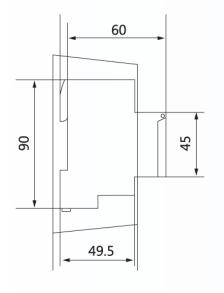

0.5VA                                       |
| Insulation Resistance    | ≥ 100MΩ                                     |
| Drive                    | Quartz-controlled stepper motor             |
| Program                  | 24Hr                                        |
| Power Reserve            | 100 Hour                                    |
| Switching Capacity       | 250VAC, cos Φ=1 16A<br>250VAC, cos Φ=0.6 4A |
| Lamp Load                | 1000W                                       |
| Shortest Switching times | 15 minutes                                  |
| Time Accuracy at 25°C    | ≤ ±1sec/day (quartz)                        |
| Insulation Protection    | IP20                                        |
| Operating Temperature    | -10°C - +50°C                               |