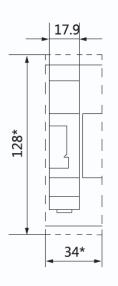

.5VA                                       |
| Insulation Resistance    | ≥ 100MΩ                                     |
| Drive                    | Quartz-controlled stepper motor             |
| Program                  | 24Hr                                        |
| Power Reserve            | 100 Hour                                    |
| Switching Capacity       | 250VAC, cos Φ=1 16A<br>250VAC, cos Φ=0.6 4A |
| Lamp Load                | 1000W                                       |
| Shortest Switching times | 15 minutes                                  |
| Time Accuracy at 25°C    | ≤ ±1sec/day (quartz)                        |
| Insulation Protection    | IP20                                        |
| Operating Temperature    | -10°C - +50°C                               |